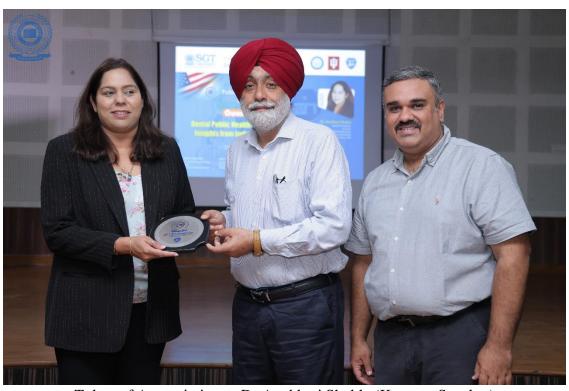

#### **Completion Report**

| # | Scope                                                      | Description                                                                                                                                                                                                                                                                                       |  |  |
|---|------------------------------------------------------------|---------------------------------------------------------------------------------------------------------------------------------------------------------------------------------------------------------------------------------------------------------------------------------------------------|--|--|
| 1 | Faculty                                                    | Faculty of Dental Sciences, SGT University, Gurugram                                                                                                                                                                                                                                              |  |  |
| 2 | Name of Academic Association                               | Innova8 Oral Health Care/Public Health Dentistry                                                                                                                                                                                                                                                  |  |  |
| 3 | Title of the Event/Activity                                | Lecture on 'Dental Public Health across Continents: Insights from India and the United States'                                                                                                                                                                                                    |  |  |
| 4 | Objective of the event                                     | <ul> <li>To provide a comprehensive comparison of dental public health systems, practices, and challenges across two distinct global regions—India and the United States.</li> <li>To have an interactive session with HODs, faculty members, undergraduate and postgraduate students.</li> </ul> |  |  |
| 5 | Date – Time/Duration                                       | 23 <sup>rd</sup> October 2024                                                                                                                                                                                                                                                                     |  |  |
| 6 | Place/Venue                                                | 10:30 am -1:00 pm TV Studio, Dental Auditorium, B- block, SGT University, Gurugram                                                                                                                                                                                                                |  |  |
| 7 | Name of Faculty Coordinator                                | Dr Charu Khurana, Associate Professor, Public Health<br>Dentistry                                                                                                                                                                                                                                 |  |  |
| 8 | Name of Students'<br>Organizer(s)*1                        | Nallini (Intern), Sakshi (Intern), Astha (BDS Third Year),<br>Anjali (BDS Third Year), Vyomika (BDS Third Year)                                                                                                                                                                                   |  |  |
| 9 | Brief Report of the event *2 (should not exceed 500 words) | Innova8 Oral Health Care Academic Club constituted under                                                                                                                                                                                                                                          |  |  |
|   | (should not exceed 500 words)                              | the Department of Public Health Dentistry, organized guest                                                                                                                                                                                                                                        |  |  |
|   |                                                            | lecture entitled "DENTAL PUBLIC HEALTH ACROSS                                                                                                                                                                                                                                                     |  |  |
|   |                                                            | CONTINENTS: INSIGHTS FROM INDIA AND THE                                                                                                                                                                                                                                                           |  |  |
|   |                                                            | UNITED STATES" on 23rd October 2024 from 10:30 am to                                                                                                                                                                                                                                              |  |  |
|   |                                                            | 1:00 pm for BDS undergraduate students. The lecture was held                                                                                                                                                                                                                                      |  |  |
|   |                                                            | in the TV Studio, Dental Auditorium, B- Block, and started                                                                                                                                                                                                                                        |  |  |
|   |                                                            | with a blessing and speech of esteemed guest, Dr. Hardeep                                                                                                                                                                                                                                         |  |  |
|   |                                                            | Singh (Officiating Vice Chancellor & PVC- Academics, SGT                                                                                                                                                                                                                                          |  |  |
|   |                                                            | University). The guest lecture was delivered by Dr. Anubhuti                                                                                                                                                                                                                                      |  |  |
|   |                                                            | Shukla (Assistant Professor, Director, Community Based                                                                                                                                                                                                                                            |  |  |
|   |                                                            | Dental Education, Indiana University School of Dentistry,                                                                                                                                                                                                                                         |  |  |
|   |                                                            | USA); the keynote speaker enlightened us on the educational                                                                                                                                                                                                                                       |  |  |
|   |                                                            | systems, the role of technology, patient care models, and the                                                                                                                                                                                                                                     |  |  |

|    |                                | evolving aspects of dental practice in the United States. In                                                       |  |  |  |  |
|----|--------------------------------|--------------------------------------------------------------------------------------------------------------------|--|--|--|--|
|    |                                | addition to that, she also highlighted the similarities and                                                        |  |  |  |  |
|    |                                | differences in dental public health strategies across these two                                                    |  |  |  |  |
|    |                                | continents, this exploration sheds light on the glo                                                                |  |  |  |  |
|    |                                | challenges in oral health and provided valuable insights into                                                      |  |  |  |  |
|    |                                | how cross-continental learning can inform better policy                                                            |  |  |  |  |
|    |                                | making, program development, and community-based interventions. She also emphasized on various caree               |  |  |  |  |
|    |                                |                                                                                                                    |  |  |  |  |
|    |                                | opportunities for BDS undergraduate in the United States. The                                                      |  |  |  |  |
|    |                                | lecture was followed by an interactive session and numerous queries of undergraduate students were answered by Dr. |  |  |  |  |
|    |                                |                                                                                                                    |  |  |  |  |
|    |                                | Anubhuti Shukla. Overall, it was an informative and engaging                                                       |  |  |  |  |
|    |                                | event for all the attendees.                                                                                       |  |  |  |  |
| 10 | Role of participating students | Management of event                                                                                                |  |  |  |  |
| 11 | Expected outcome as            | Students learnt about                                                                                              |  |  |  |  |
|    | understood by the students     | 1. Similarities and differences in dental public health                                                            |  |  |  |  |
|    |                                | approaches across continents.                                                                                      |  |  |  |  |
|    |                                | 2. The disparities in access to dental care, infrastructure,                                                       |  |  |  |  |
|    |                                | and workforce development between the two countries.                                                               |  |  |  |  |
|    |                                | 3. The epidemiological trends and major oral health                                                                |  |  |  |  |
|    |                                | issues prevalent in each region.                                                                                   |  |  |  |  |
|    |                                | 4. Different Career opportunities in foreign countries                                                             |  |  |  |  |
| 12 | Suggestions/Remarks            | -                                                                                                                  |  |  |  |  |
|    |                                |                                                                                                                    |  |  |  |  |